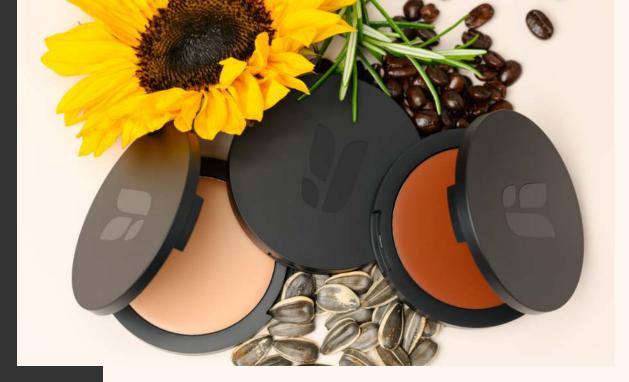

HK\$326

\$200,000 COP

**Coverage:** Full coverage with weightless hydration.

Finish: Satin, skin-like finish.

**Hydration & Skin Benefits:** Hydrating formula with sunflower oil, coffee seed extract, rosemary leaf extract, and magnolia grandiflora bark extract. Formulated for normal to dry skin, offering hydration and antioxidant protection.

### **KEY INGREDIENTS**

- **Sunflower Oil:** Helps provide hydration and antioxidant protection.
- Coffee Seed Extract: Offers antioxidant properties.
- Rosemary Leaf Extract: Promotes a healthy skin barrier.
- Magnolia Grandiflora Bark Extract: Helps soothe redness.