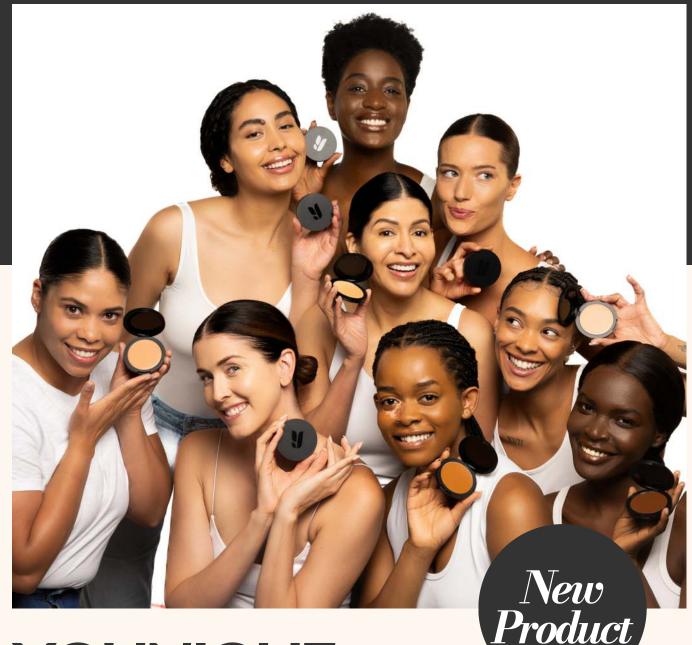

# younique

YOUNIQUE TOUCH cream foundation

Available on July 1, 2024 in 27 shades!

Ideal For: All skin types (especially good for dry & normal skin)

Longevity: Long-wearing (16+ hours) with zero transfer.\*\*

27 Shades: Organized into 9 levels (1 to 9), with Cool (C), Neutral (N), and Warm (W) undertones. Example: 1C, 1N, 1W up to 9C, 9N, 9W.