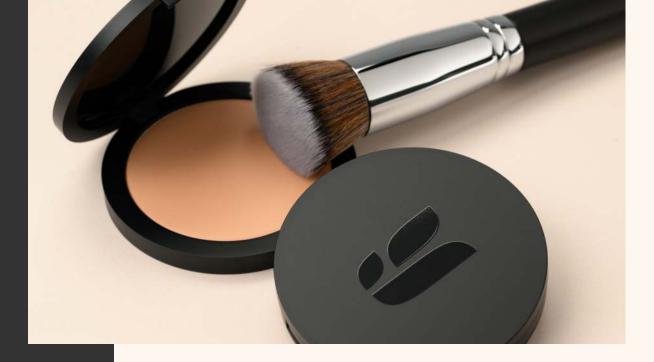

# **ABOUT THE PRODUCT**

Discover the YOUNIQUE TOUCH cream foundation—your new go-to for weightless, full coverage. This hydrating formula smooths imperfections, covers blemishes, and offers a satin, skin-like finish that stays flawless all day. With easy shade matching for every skin tone and undertone, finding your perfect match is a breeze. Enjoy long-lasting radiance that's lightweight, breathable, and transfer-proof.

**APPLY:** Use a YOUNIQUE kabuki brush or dampened beauty sponge to apply the YOUNIQUE TOUCH cream foundation. Start at the center of the face and blend outwards. Use a tap, press, and roll motion for seamless blending. Add more product for fuller coverage.