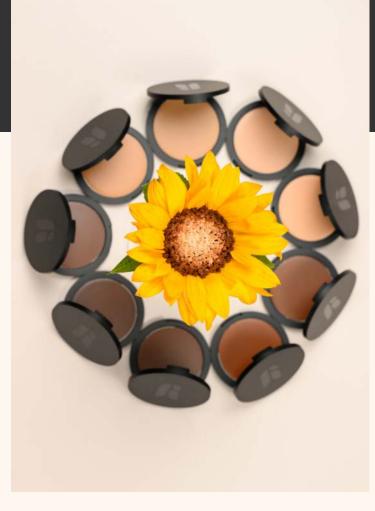

Ideal For: All skin types (especially good for dry & normal skin)

Longevity: Long-wearing (16+ hours) with zero transfer.\*\*

27 Shades: Organized into 9 levels (1 to 9), with Cool (C), Neutral (N), and Warm (W) undertones. Example: 1C, 1N, 1W up to 9C, 9N, 9W.