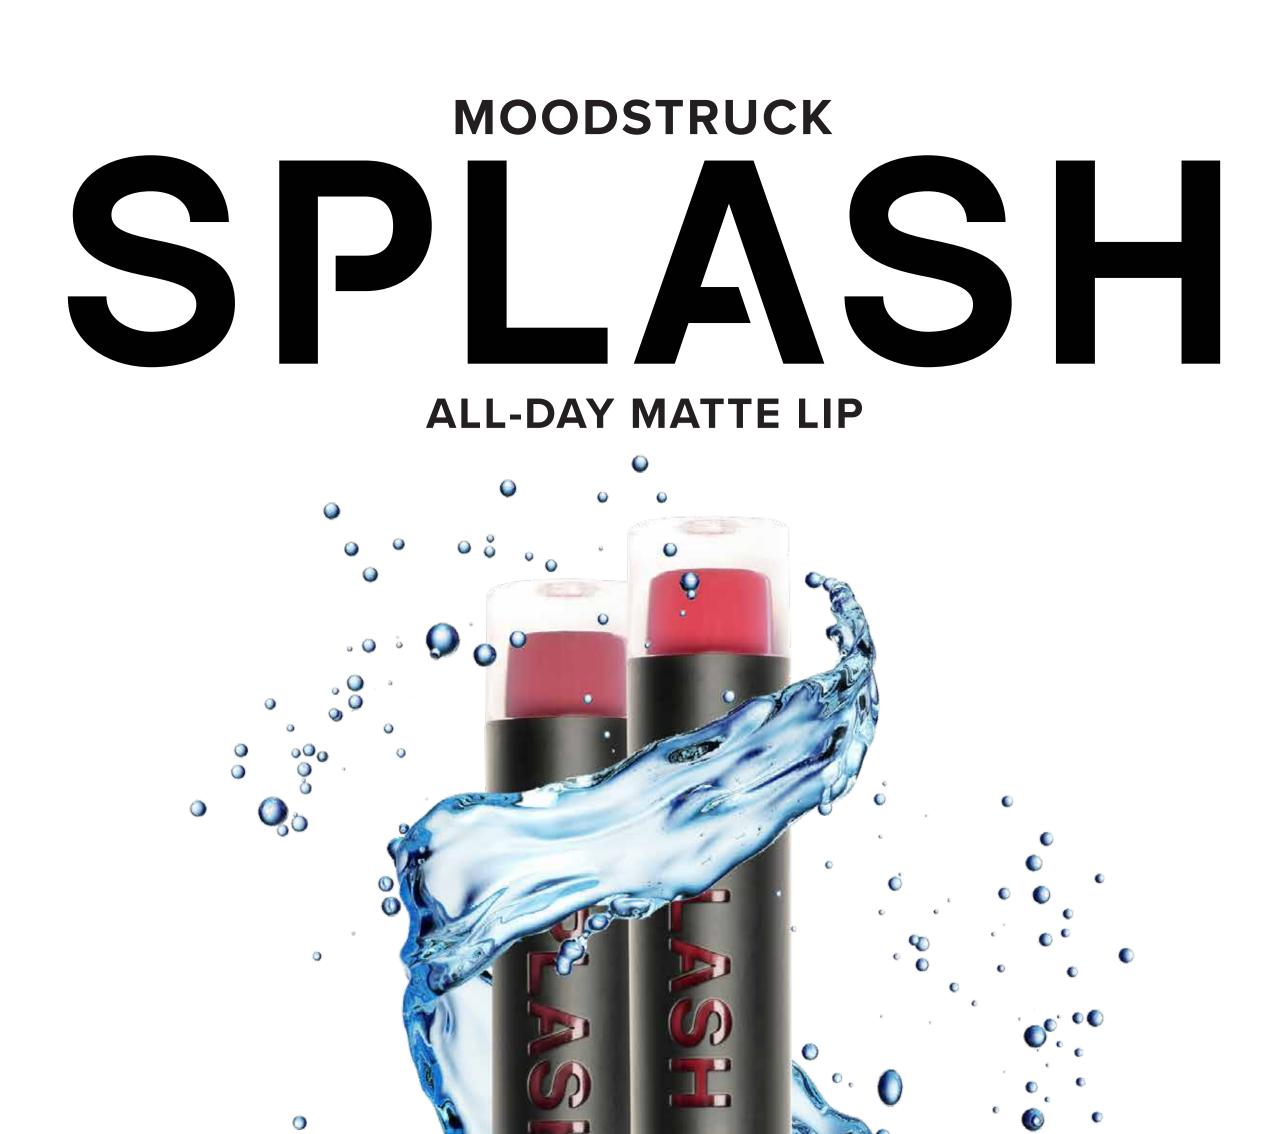

#### NEW BLEND + NEW SHADES AND.... **NEW APPLICATOR!** THE SWIPE THAT'S ALWAYS RIGHT.

## NEW POUT-LOVIN' BLEND

Infused with Passion Fruit, Sodium Hyaluronate, Triple Rice Blend, and Peptides known to help plump, protect, hydrate, and nourish.

## NEW 10-HOUR STAYING POWER

10 gorgeous shades glide on smoothly, dry like a matte and feels lightweight for full-on color.

## **NEW 1-SWIPE APPLICATOR**

Designed to mimic the shape of your lips for full, perfect coverage in a single stroke.