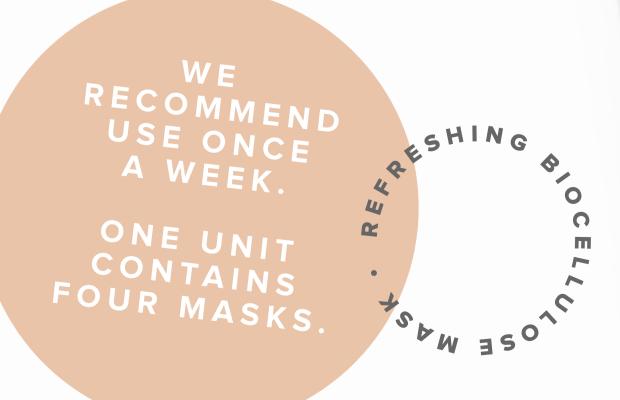

#### Warning:

<sup>W</sup>S07n1<sup>7</sup> For external use only. Avoid contact with eyes and mouth. Do not use on damaged or broken skin. Discontinue use if signs of irritation occur. Keep out of reach of children. Single use only. Use immediately after opening. Keep out of direct sunlight. Store in a cool, dry place.