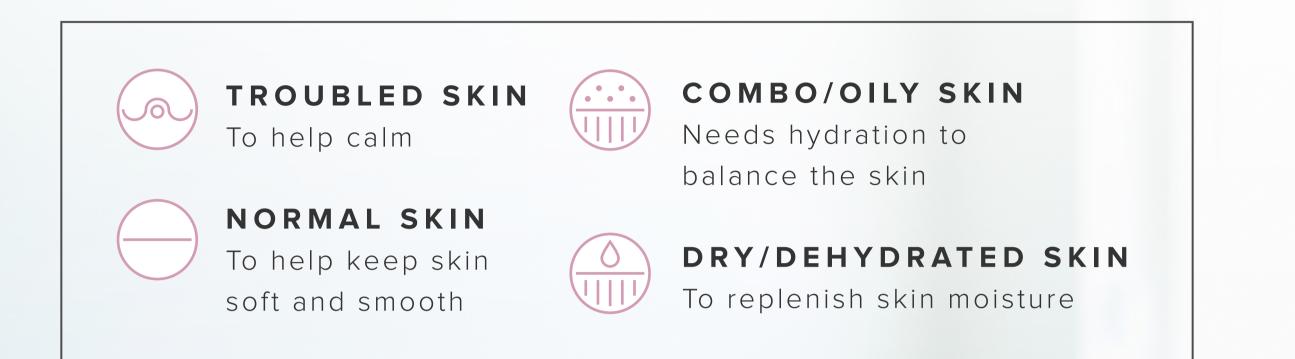

### SECONDARY:

 Individuals of all ages looking for instant, deep hydration and refreshed, radiant skin in only 15 minutes.

### WHY YOU'LL LOVE IT

Fits easily into busy lives

Works quickly

Helps skin feel dewy, soft, and supple

Increases hydration up to 200%\* and all skin types benefit from hydration.

\* Results from an independent consumer study. Individual results may vary.