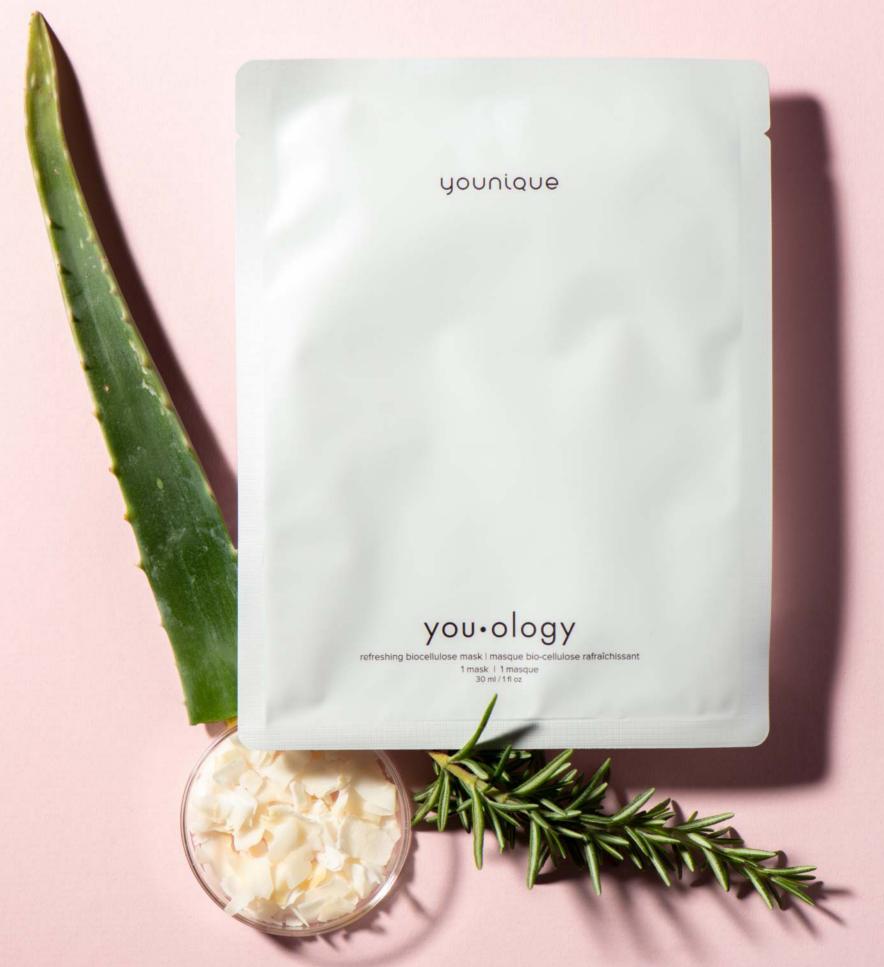

### you.olog

REPLENISH YOUR RADIANCE. UNMASK A SOFTER, SMOOTHER, MORE RADIANT YOU.

This magnificent mask increases up to 200% of moisturization after a single use\* for soothed, refreshed, radiant-looking skin in only 15 minutes.

#### DEFRES

97n11

THIS DENSE, BIODEGRADABLE, FIBROUS MATERIAL ALSO ACTS LIKE A BARRIER TO HELP BLOCK EVAPORATION AS IT INFUSES YOUR FACE WITH DEWY, DELICIOUS INGREDIENTS FOR 15 MINUTES. UNMASK SOFTER, SMOOTHER SKIN—AFTER THE FIRST USE.