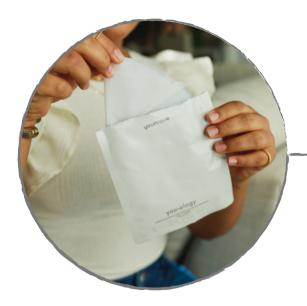

### APPLY

Remove mask from packet and unfold carefully. Remove mesh lining from one side of mask and apply to clean, dry skin.

### **REMOVE LINING**

Once mask is applied to skin, remove lining from other side and adjust mask to fit snugly onto face.

Leave mask 10-15 minutes or until it begins '

REFRE

×

MAS