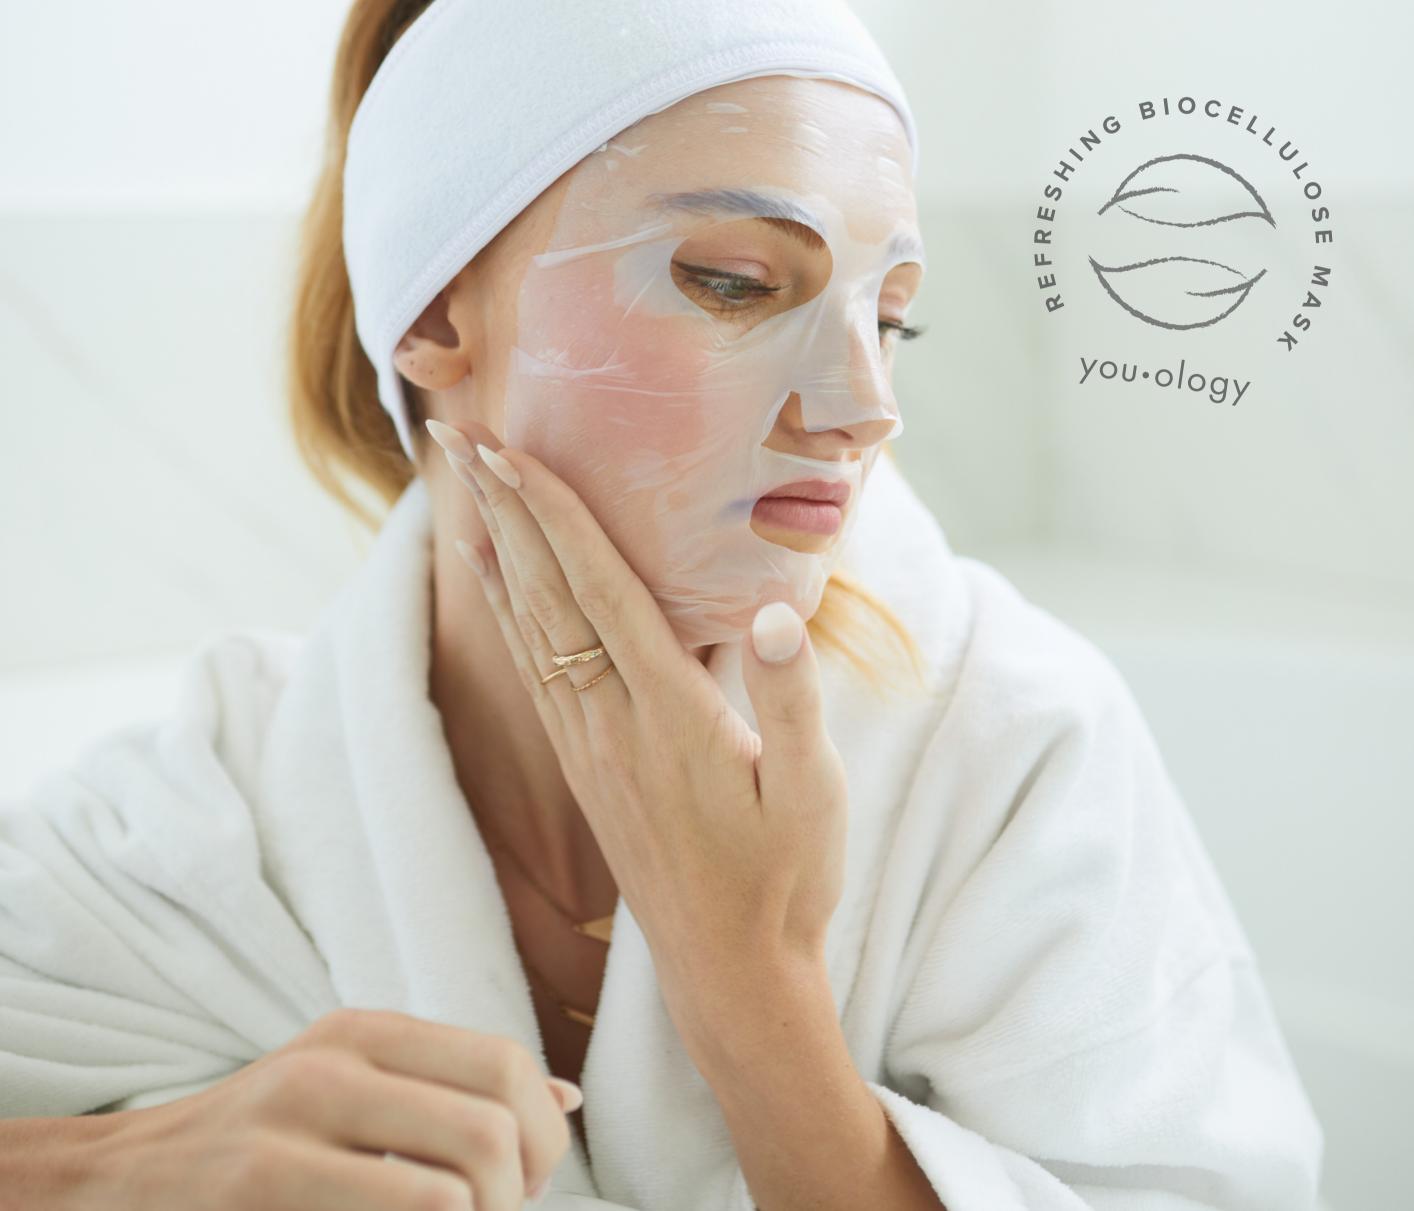

### you.olog

REPLENISH YOUR RADIANCE. UNMASK A SOFTER, SMOOTHER, MORE RADIANT YOU.

This magnificent mask increases up to 200% of moisturization after a single use\* for soothed, refreshed, radiant-looking skin in only 15 minutes.

### APPLY

Remove mask from packet and unfold carefully. Remove mesh lining from one side of mask and apply to clean, dry skin.

### **REMOVE LINING**

Once mask is applied to skin, remove lining from other side and adjust mask to fit snugly onto face.

Leave mask 10-15 minutes or until it begins '

REFRE

×

MAS