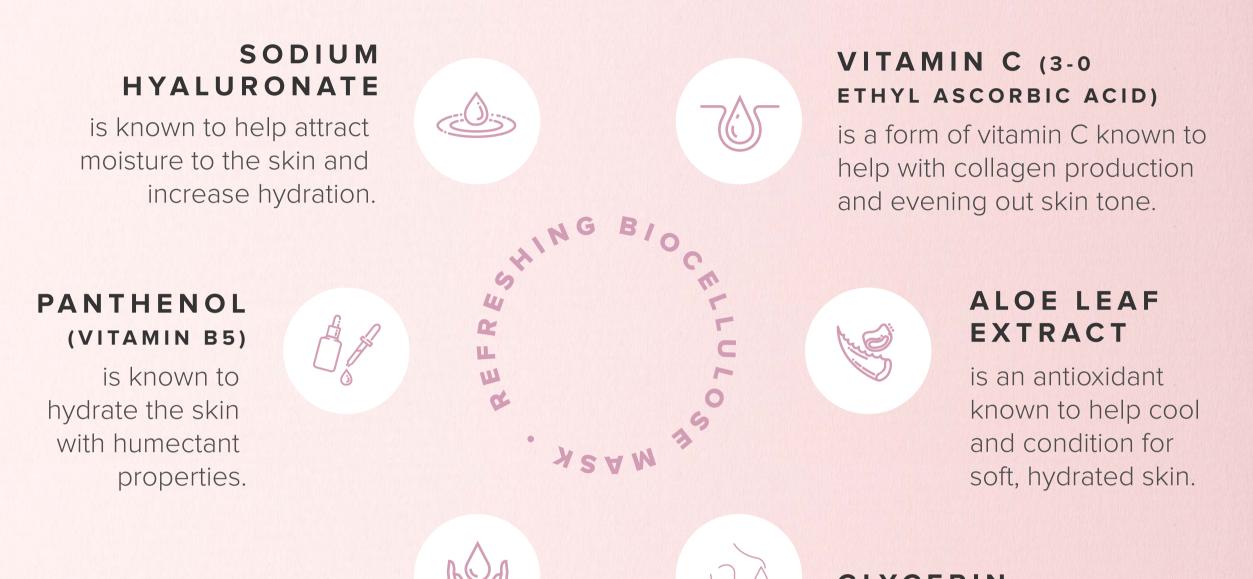

#### ALLANTOIN

is known to help as a skin protectant and maintain skin hydration.

#### GLYCERIN

is a humectant known to help lock in moisture, relieve dryness, and refresh the skin's surface for softer, smoother skin.

OUR BIOCELLULOSE MASKS ARE MADE FROM FERMENTED COCONUT WATER, WHICH HELPS LOCK IN OUR HYPER-HYDRATING INGREDIENTS.

#### DEFRES

97n11

THIS DENSE, BIODEGRADABLE, FIBROUS MATERIAL ALSO ACTS LIKE A BARRIER TO HELP BLOCK EVAPORATION AS IT INFUSES YOUR FACE WITH DEWY, DELICIOUS INGREDIENTS FOR 15 MINUTES. UNMASK SOFTER, SMOOTHER SKIN—AFTER THE FIRST USE.