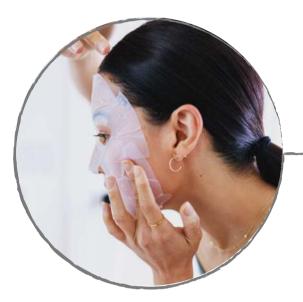

### APPLY

Remove mask from packet and unfold carefully. Remove mesh lining from one side of mask and apply to clean, dry skin.

### **REMOVE LINING**

Once mask is applied to skin, remove lining from other side and adjust mask to fit snugly onto face.

Leave mask 10-15 minutes or until it begins '

REFRE

×

MAS